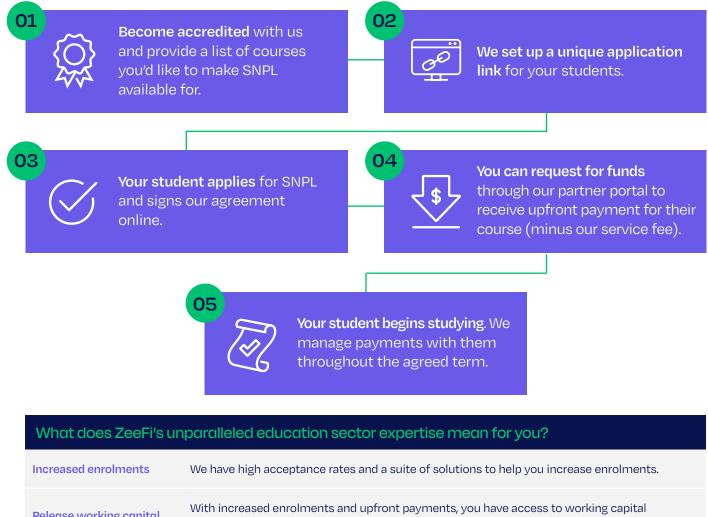

## Study Now Pay Later

## Grow your offering. Grow enrolments

Study Now Pay Later (SNPL) removes the financial barriers that stand in the way of enrolling students who want to study with you. With SNPL, students can spread their course cost over 36 months with flexible, interest-free payments. Meanwhile, you get paid upfront – providing cashflow certainty so you can plan and grow.